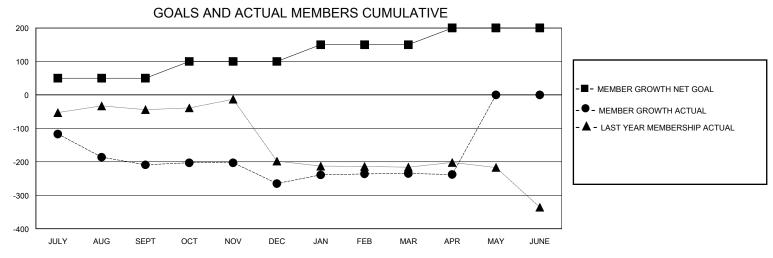

## District 321C2

Results as of: 5/31/2020

| GMT:                  |               |           | GMT CA        |                       |                        |                         |                                                    |  |
|-----------------------|---------------|-----------|---------------|-----------------------|------------------------|-------------------------|----------------------------------------------------|--|
| Clubs                 |               |           |               | Members               |                        |                         |                                                    |  |
| RESULTS FOR 2019-2020 |               |           |               | RESULTS FOR 2019-2020 |                        |                         |                                                    |  |
| QUARTER               | NEW CLUB GOAL | NEW CLUBS | DROPPED CLUBS | QUARTER MEME          | BER GROWTH NET<br>GOAL | MEMBER GROWTH<br>ACTUAL | DROPPED<br>MEMBERS ACTUAL<br>(including transfers) |  |
| JULY/AUG/SEPT         | 5             | 0         | 1             | JULY/AUG/SEPT         | 50                     | 53                      | 243                                                |  |
| OCT/NOV/DEC           | 5             | 2         | 1             | OCT/NOV/DEC           | 50                     | 54                      | 105                                                |  |
| JAN/FEB/MAR           | 0             | 0         | 0             | JAN/FEB/MAR           | 50                     | 80                      | 39                                                 |  |
| APR/MAY/JUNE          | 0             | 0         | 0             | APR/MAY/JUNE          | 50                     | 0                       | 3                                                  |  |