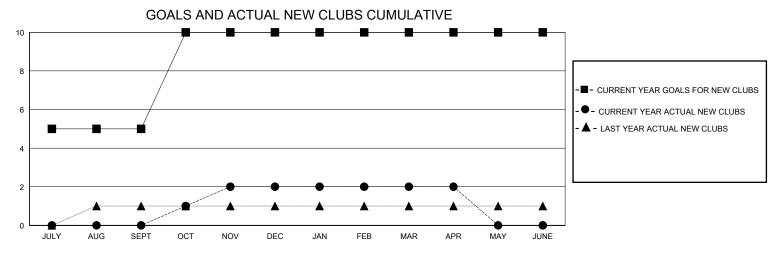

## District 321C2

Results as of: 5/31/2020

| GMT:                  |               |           | GMT CA        |                       |                        |                         |                                                    |  |
|-----------------------|---------------|-----------|---------------|-----------------------|------------------------|-------------------------|----------------------------------------------------|--|
| Clubs                 |               |           |               | Members               |                        |                         |                                                    |  |
| RESULTS FOR 2019-2020 |               |           |               | RESULTS FOR 2019-2020 |                        |                         |                                                    |  |
| QUARTER               | NEW CLUB GOAL | NEW CLUBS | DROPPED CLUBS | QUARTER MEME          | BER GROWTH NET<br>GOAL | MEMBER GROWTH<br>ACTUAL | DROPPED<br>MEMBERS ACTUAL<br>(including transfers) |  |
| JULY/AUG/SEPT         | 5             | 0         | 1             | JULY/AUG/SEPT         | 50                     | 53                      | 243                                                |  |
| OCT/NOV/DEC           | 5             | 2         | 1             | OCT/NOV/DEC           | 50                     | 54                      | 105                                                |  |
| JAN/FEB/MAR           | 0             | 0         | 0             | JAN/FEB/MAR           | 50                     | 80                      | 39                                                 |  |
| APR/MAY/JUNE          | 0             | 0         | 0             | APR/MAY/JUNE          | 50                     | 0                       | 3                                                  |  |